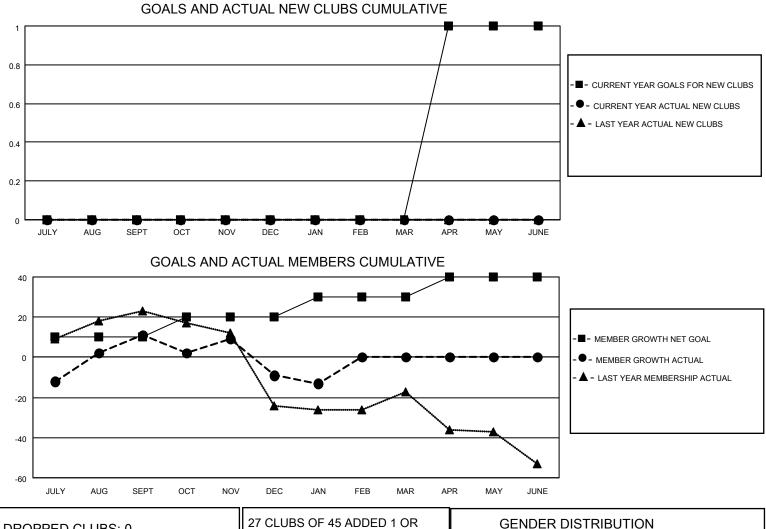

## LOCATION WISCONSIN

District 27 E1

Results as of: 1/31/2023

| Clubs                 |               |           |               | Members               |                        |                         |                                                    |
|-----------------------|---------------|-----------|---------------|-----------------------|------------------------|-------------------------|----------------------------------------------------|
| RESULTS FOR 2022-2023 |               |           |               | RESULTS FOR 2022-2023 |                        |                         |                                                    |
| QUARTER               | NEW CLUB GOAL | NEW CLUBS | DROPPED CLUBS | QUARTER               | BER GROWTH NET<br>GOAL | MEMBER GROWTH<br>ACTUAL | DROPPED<br>MEMBERS ACTUAL<br>(including transfers) |
| JULY/AUG/SEPT         | 0             | 0         | 0             | JULY/AUG/SEPT         | 10                     | 61                      | 42                                                 |
| OCT/NOV/DEC           | 0             | 0         | 0             | OCT/NOV/DEC           | 10                     | 37                      | 50                                                 |
| JAN/FEB/MAR           | 0             | 0         | 0             | JAN/FEB/MAR           | 10                     | 11                      | 14                                                 |
| APR/MAY/JUNE          | 1             | 0         | 0             | APR/MAY/JUNE          | 10                     | 0                       | 0                                                  |